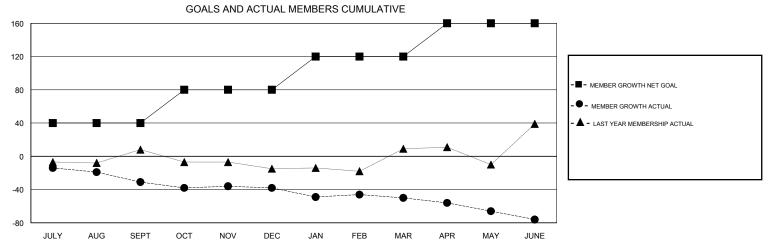

## GMT: STEVE ANTON LOCATION KENTUCKY

| GMT: STEVE ANTON Lo   |               |           |               | ION KENTUCK           | Υ                         |                         | GMT CA                                             |
|-----------------------|---------------|-----------|---------------|-----------------------|---------------------------|-------------------------|----------------------------------------------------|
|                       | Club          | s         |               | Members               |                           |                         |                                                    |
| RESULTS FOR 2017-2018 |               |           |               | RESULTS FOR 2017-2018 |                           |                         |                                                    |
| QUARTER               | NEW CLUB GOAL | NEW CLUBS | DROPPED CLUBS | QUARTER               | MEMBER GROWTH NET<br>GOAL | MEMBER GROWTH<br>ACTUAL | DROPPED<br>MEMBERS ACTUAL<br>(including transfers) |
| JULY/AUG/SEPT         | 1             | 0         | 0             | JULY/AUG/SEPT         | 40                        | 33                      | 59                                                 |
| OCT/NOV/DEC           | 1             | 0         | 0             | OCT/NOV/DEC           | 40                        | 16                      | 23                                                 |
| JAN/FEB/MAR           | 1             | 0         | 0             | JAN/FEB/MAR           | 40                        | 20                      | 29                                                 |
| APR/MAY/JUNE          | 1             | 0         | 2             | APR/MAY/JUNE          | 40                        | 48                      | 70                                                 |